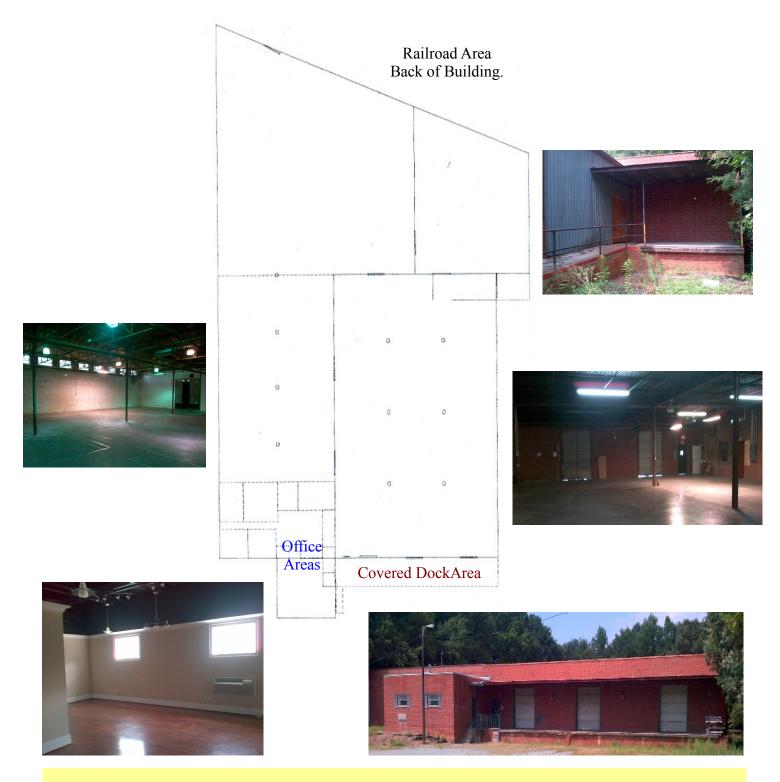

**Secure, Stand Alone, Versitile Property:** This location is perimter fenced with secured onsite truck parking. Lot area is estimated at 19,500 SF. This stand alone building offers a quality showroom / entry space at the front of the property and also internal office areas (including a kitchette). Office areas compose 2,250 SF of building space (est. 9% - 10%). Industrial areas are seperated but could used in conjunction with each other. See page two ofthis flyer for details and photographs.

#### Site Details:

14 RUETON

7

125207

Parcel ID: Alamance County 125208 Acreage: 1.26 acres with 161 SF frontage. Zoning: I-2 or Light Industrial, Burlington Planning Building SF: 22,240 SF Year Built: Early 1950s. Construction: Masonry one (1) story building AC & Heat: Located fully in office areas. Front two sections of warehouse area has gas space heaters while the rear industrial sections have no AC or heat Clear Height: Approximately 14' clear Fire Suppression: Fully sprinkled Dock Doors: Three (3) covered 8'x10' dock door on the front of the facility. On the side of the facility is a fourth dock dock door and a fork lift drive in door. Prior Use: Cabinet manufacturing *Disclosure*: Back portions of this building are within the adjacent railway easement. This is estimated at approx. 3,000 SF of building area (104' x 19.5') Pricing: \$350,000 or \$2.25 SF.