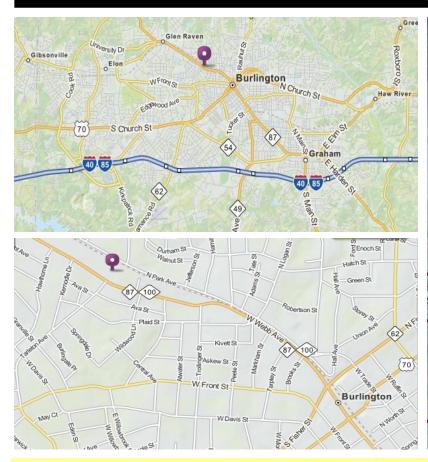

### 1139 West Webb Avenue, Burlington NC

#### A Central Burlington / Alamance County Location: This north Burlington location would allow for easy access to Alamance County or the Triad / Triangle market. This site offers primary proximity to Burlington (population est. 50,000) and secondary proximity to Greensboro (population est. 243,000), Chapel Hill (population est. 55,000), and Durham (population est. 219,000).