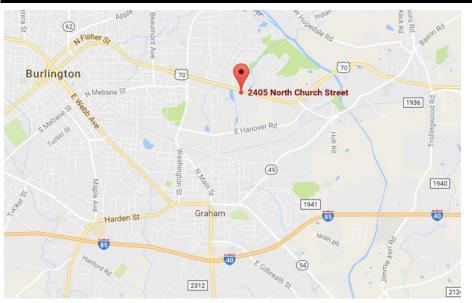

### 2405 North Church Street, Burlington NC

### **Property Specifications:**

- •Parcel: Alamance County parcel 148619.
- •Building SF: 2,135 SF.
- •Prior Use: Active restaurant until Sept 2016.
- •Seating: Permitted for a 75 person occupancy. Approx. seating and service area of 34' x 34'.
- •Bathrooms: Two (2) single person bathrooms
- •Hood System: 9' wide x 6' deep.
- •Walk In Freezer: 10' wide x 6' deep.
- •Acreage: 1.3 acres. A flat, cleared area at the rear of the parking lot is also part of this property.
- •Zoning: B2, Burlington Zoning
- •Vehicular Access: North Church Street.
- •Traffic Counts: 16,000 17,000 VPD.
- •Signage: Large dual sided single tenant signage with changeable marquee.
- •Restricted Uses: Bar, Dance Hall, Pool Hall, Night Club, Adult Store.
- •Term Expiration: December 31, 2022.
- •Pricing: For sublease at \$15.17 SF modified gross. Base rent includes insurance and property taxes (\$2.17 SF with a 2016 base year). Tenant to incur their own operating expenses and CAM charges.