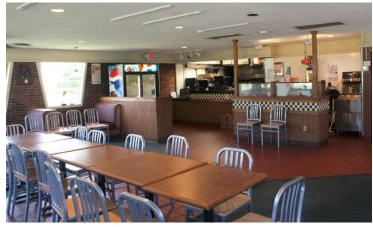

### **Property Specifications:**

- •Parcel: Alamance County parcel 148619.
- •Building SF: 2,135 SF.
- •Prior Use: Active restaurant until Sept 2016.
- •Seating: Permitted for a 75 person occupancy. Approx. seating and service area of 34' x 34'.
- •Bathrooms: Two (2) single person bathrooms
- •Hood System: 9' wide x 6' deep.
- •Walk In Freezer: 10' wide x 6' deep.
- •Acreage: 1.3 acres. A flat, cleared area at the rear of the parking lot is also part of this property.
- •Zoning: B2, Burlington Zoning
- •Vehicular Access: North Church Street.
- •Traffic Counts: 16,000 17,000 VPD.
- •Signage: Large dual sided single tenant signage with changeable marquee.
- •Restricted Uses: Bar, Dance Hall, Pool Hall, Night Club, Adult Store.
- •Term Expiration: December 31, 2022.
- •Pricing: For sublease at \$15.17 SF modified gross. Base rent includes insurance and property taxes (\$2.17 SF with a 2016 base year). Tenant to incur their own operating expenses and CAM charges.