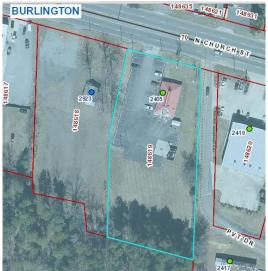

### **Property Specifications:**

- •Parcel: Alamance County parcel 148619.
- •Building SF: 2,135 SF.
- •Prior Use: Active restaurant until Sept 2016.
- •Seating: Permitted for a 75 person occupancy. Approx. seating and service area of 34' x 34'.
- •Bathrooms: Two (2) single person bathrooms
- •Hood System: 9' wide x 6' deep.
- •Walk In Freezer: 10' wide x 6' deep.
- •Acreage: 1.3 acres. A flat, cleared area at the rear of the parking lot is also part of this property.
- •Zoning: B2, Burlington Zoning
- •Vehicular Access: North Church Street.
- •Traffic Counts: 16,000 17,000 VPD.
- •Signage: Large dual sided single tenant signage with changeable marquee.
- •Restricted Uses: Bar, Dance Hall, Pool Hall, Night Club, Adult Store.
- •Term Expiration: December 31, 2022.
- •Pricing: For sublease at \$15.17 SF modified gross. Base rent includes insurance and property taxes (\$2.17 SF with a 2016 base year). Tenant to incur their own operating expenses and CAM charges.