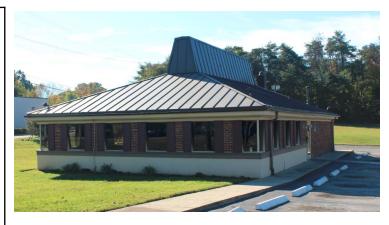

### **Property Specifications:**

- •Parcel: Alamance County parcel 148619.
- •Building SF: 2,135 SF.
- •Prior Use: Active restaurant until Sept 2016.
- •Seating: Permitted for a 75 person occupancy. Approx. seating and service area of 34' x 34'.
- •Bathrooms: Two (2) single person bathrooms
- •Hood System: 9' wide x 6' deep.
- •Walk In Freezer: 10' wide x 6' deep.
- •Acreage: 1.3 acres. A flat, cleared area at the rear of the parking lot is also part of this property.
- •Zoning: B2, Burlington Zoning
- •Vehicular Access: North Church Street.
- •Traffic Counts: 16,000 17,000 VPD.
- •Signage: Large dual sided single tenant signage with changeable marquee.
- •Restricted Uses: Bar, Dance Hall, Pool Hall, Night Club, Adult Store.
- •Term Expiration: December 31, 2022.
- •Pricing: For sublease at \$15.17 SF modified gross. Base rent includes insurance and property taxes (\$2.17 SF with a 2016 base year). Tenant to incur their own operating expenses and CAM charges.