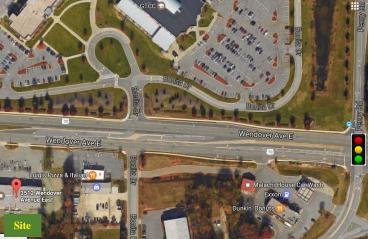

#### **Well Positioned Personal and Professional Services**

Center: Property is located on the active East Wendover Avenue / Highway 70 corridor. Traffic counts of 22K VPD (2015 DOT traffic counts) will only improve with the completion of I-840 @ Highway 70 (estimated in Dec 2018). Property is in immediate proximity to GTCC's Greensboro campus (5,000+students).