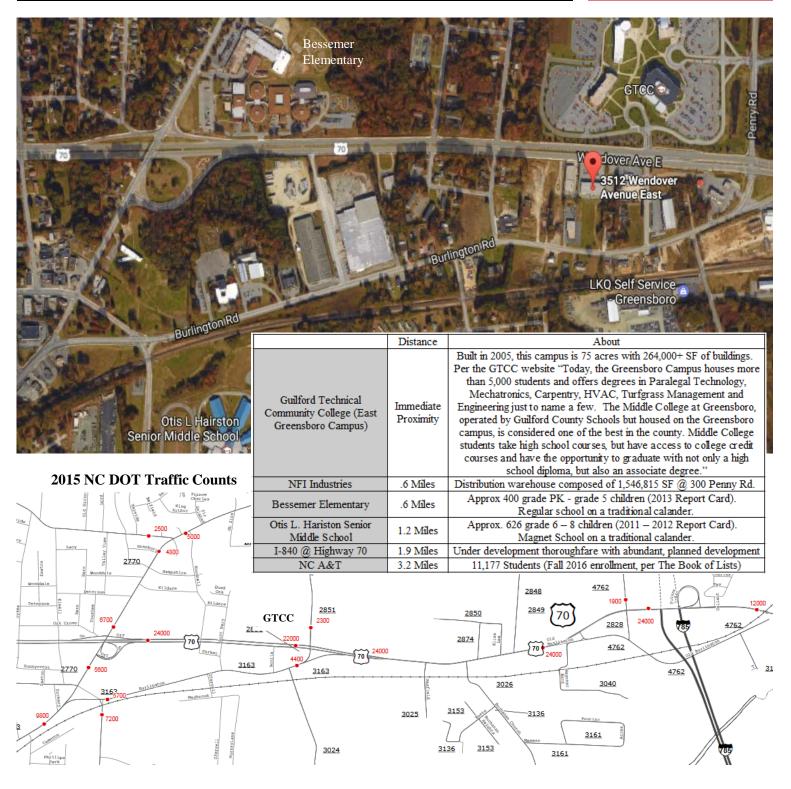

#### **Well Positioned Personal and Professional Services**

Center: Property is located on the active East Wendover Avenue / Highway 70 corridor. Traffic counts of 22K VPD (2015 DOT traffic counts) will only improve with the completion of I-840 @ Highway 70 (estimated in Dec 2018). Property is in immediate proximity to GTCC's Greensboro campus (5,000+students).