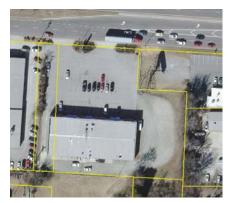

#### **Property Specifics:**

Building Gross SF: 13,300 SF Date of Construction: 1987 Land Area: 1.31 acres

**Zoning**: Light Industrial. Users with more than 30% retail floor area are not allowed within the current zoning. Potential users include a tutoring center, a medical / dental use, a veterinary use / pet grooming, pest control services, a restaurant, vehicle sales. **Signage**: Available, highly visible monument and