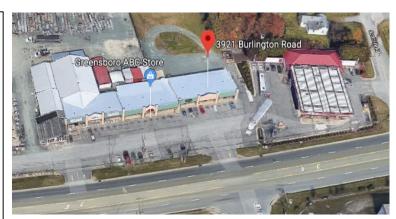

**Building Facts** 

**Building Gross SF**: 16,765 **Date of Construction:** 1983.

**Tenants**: Bryant Hardware, ABC Store, Quick Stop. Adjacent to the 4101 Burlington Road Shopping Center

(Dollar General, Pizza Hut).

**Available Space**: 1,200 SF. Space is 30' x 40'.

**Description**: Prior office use. Second generation space laid out as an large open entry area (with abundant glass and light), three offices, a conference room (with one way glass), a utility room, and private single bathroom.