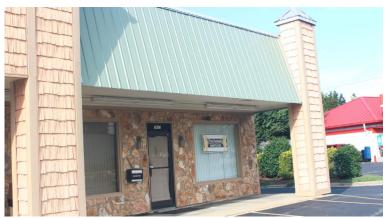

**Building Facts** 

**Building Gross SF**: 16,765 **Date of Construction:** 1983.

**Tenants**: Bryant Hardware, ABC Store, Quick Stop. Adjacent to the 4101 Burlington Road Shopping Center

(Dollar General, Pizza Hut).

**Available Space**: 1,200 SF. Space is 30' x 40'.

**Description**: Prior office use. Second generation space laid out as an large open entry area (with abundant glass and light), three offices, a conference room (with one way glass), a utility room, and private single bathroom.