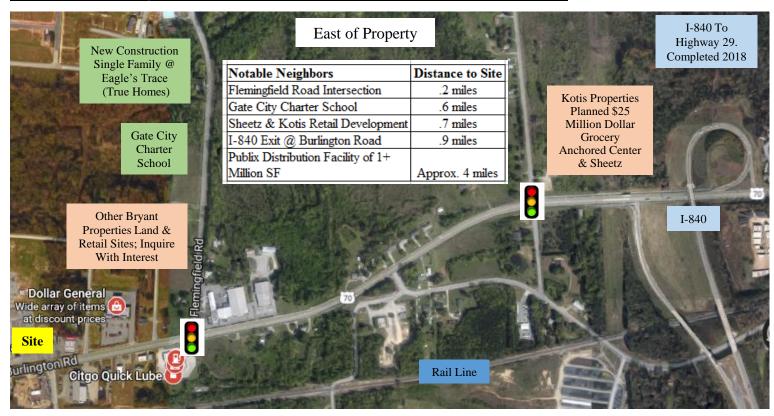

### **This Property Offers:**

**Expanding East Greensboro**: The I-840 urban loop has opened up prior unbuilt areas of Greensboro and Guilford County. Besides growth from Greensboro itself, this area is seeing the western expansion of the Burlington / Alamance market down the I-40 corridor. While this area already had strong education facilities (GTCC, A&T), abundant residential development, and desirable employers (Lorillord Tobacco, Proctor & Gamble), this area continues to grow.

**Building Facts** 

**Building Gross SF**: 16,765 **Date of Construction:** 1983.

**Tenants**: Bryant Hardware, ABC Store, Quick Stop. Adjacent to the 4101 Burlington Road Shopping Center

(Dollar General, Pizza Hut).