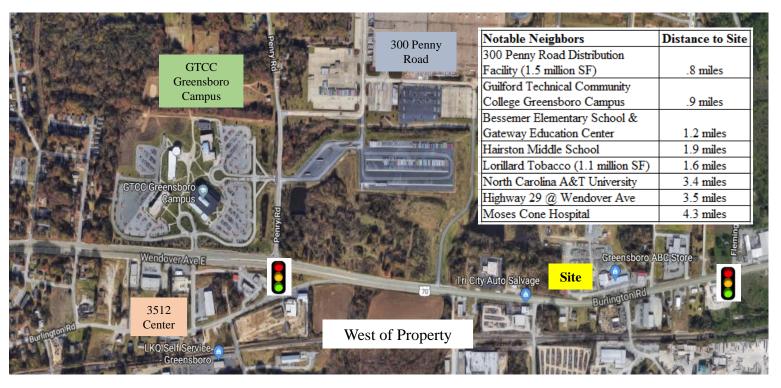

### **This Property Offers:**

**Expanding East Greensboro**: The I-840 urban loop has opened up prior unbuilt areas of Greensboro and Guilford County. Besides growth from Greensboro itself, this area is seeing the western expansion of the Burlington / Alamance market down the I-40 corridor. While this area already had strong education facilities (GTCC, A&T), abundant residential development, and desirable employers (Lorillord Tobacco, Proctor & Gamble), this area continues to grow.

**Building Facts** 

**Building Gross SF**: 16,765 **Date of Construction:** 1983.

**Tenants**: Bryant Hardware, ABC Store, Quick Stop. Adjacent to the 4101 Burlington Road Shopping Center

(Dollar General, Pizza Hut).