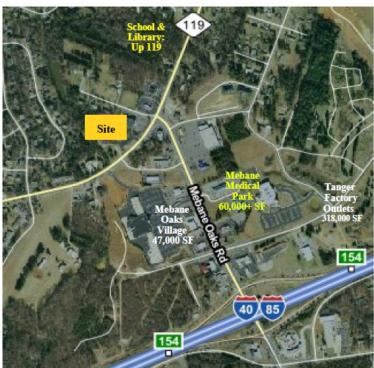

### Born Commercial

Relative Distances / Miles

Mebane Oaks Village / Lowes Achor: Immediate Mebane Medical Park / Alamance Regional: .6 Tanger Factory Outlets (approx. 80 Stores): .7 Walmart Supercenter: .8 miles South Mebane Elementary School: 1.2 miles Library / Downtown: 1.8 miles

#### For Sale

We are pleased to offer the following opportunity:

**Overview:** 

Excellent location at Mebane's Interstate 40 Front Door: Mebane Oaks Road, Exit 154.

Parcel ID: Alamance County 164368 Size: 2.85 Acres Zoning: B-2 (frontage); R-20 (rear areas) Improvements: 1,552 SF day care built 1950 Traffic Counts: 10,000 – 15,000 VPD on S. Fifth Street and 26,000 VPD on Mebane Oaks Road (per DOT 2011 maps) Asking Price: \$350,000 or \$2.82 SF