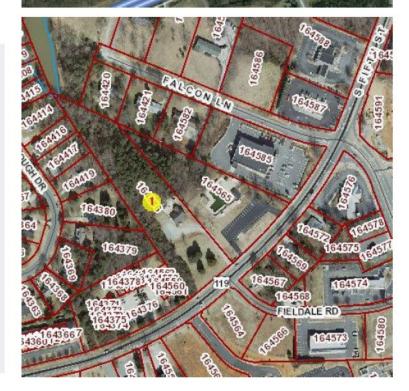

#### For Sale

We are pleased to offer the following opportunity:

**Overview:** 

Excellent location at Mebane's Interstate 40 Front Door: Mebane Oaks Road, Exit 154.

Parcel ID: Alamance County 164368 Size: 2.85 Acres Zoning: B-2 (frontage); R-20 (rear areas) Improvements: 1,552 SF day care built 1950 Traffic Counts: 10,000 – 15,000 VPD on S. Fifth Street and 26,000 VPD on Mebane Oaks Road (per DOT 2011 maps) Asking Price: \$350,000 or \$2.82 SF