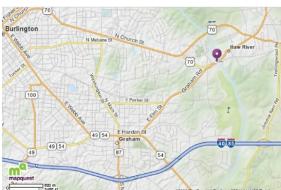

## **This Property Offers:**

A Central North Carolina Location: This Haw River location between the Triangle and Triad markets allows for superior North Carolina market to market access. Primary proximity to Burlington (population est. 50,000), Greensboro (population est. 243,000), Chapel Hill (population est. 55,000), and Durham (population est. 219,000). Immediate proximity to Tanger Outlets Center in Mebane and other area amenities.

Excellent Interstate Thoroughfare Access: Property is on the high traffic combined Interstate 40 / Interstate 85 thoroughfare between its splits in Raleigh (I-85 to Virginia and I-40 to Raleigh / Fayetteville) and its split in Greensboro (I-85 to Charlotte and I-40 to the mountains). Interstate mileage estimations are as follows: Greensboro: est. 27 miles, Durham: est. 31 miles, Winston Salem: est. 53 miles, Raleigh: est. 55 miles, Charlotte: est. 118 miles, Richmond, VA: est. 182 miles, Columbia, SC: est. 210 miles