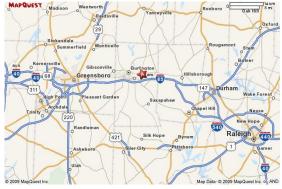

## **This Property Offers:**

A Central North Carolina Location: This Haw River location between the Triangle and Triad markets allows for superior North Carolina market to market access. Primary proximity to Burlington (population est. 50,000), Greensboro (population est. 243,000), Chapel Hill (population est. 55,000), and Durham (population est. 219,000). Immediate proximity to Tanger Outlets Center in Mebane and other area amenities.

Excellent Interstate Thoroughfare Access: Property is on the high traffic combined Interstate 40 / Interstate 85 thoroughfare between its splits in Raleigh (I-85 to Virginia and I-40 to Raleigh / Fayetteville) and its split in Greensboro (I-85 to Charlotte and I-40 to the mountains). Interstate mileage estimations are as follows: Greensboro: est. 27 miles, Durham: est. 31 miles, Winston Salem: est. 53 miles, Raleigh: est. 55 miles, Charlotte: est. 118 miles, Richmond, VA: est. 182 miles, Columbia, SC: est. 210 miles