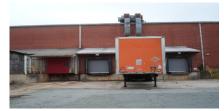

For details, contact: Sean Dowell at (919) 924-4137 or Ken Born at (703) 980-7754 Available Space: Property offers 27,459+ SF (warehouse 5 & 6) of 32' clear span space. Space is laid as two long bays with pass throughs and has a total dimension of 81' x 339'. Overall space has shared access to two (2) eight by eight dock doors, a ten by ten dock door, and an eight by ten drive in door. Dry fire suppression. If additional space is required, this warehouse could be expanded into area seven (approx 33,000 SF), which has the same clear height and infrastructure as outlined above.