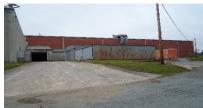

For details, contact: Sean Dowell at (919) 924-4137 or Ken Born at (703) 980-7754 Available Space: Property offers 27,459+ SF (warehouse 5 & 6) of 32' clear span space. Space is laid as two long bays with pass throughs and has a total dimension of 81' x 339'. Overall space has shared access to two (2) eight by eight dock doors, a ten by ten dock door, and an eight by ten drive in door. Dry fire suppression. If additional space is required, this warehouse could be expanded into area seven (approx 33,000 SF), which has the same clear height and infrastructure as outlined above.

On site Infrastructure: The property has A) a large private parking area that allows for on site and overnight truck parking and B) an on site transformer to suit any users power needs.

Aggressive Pricing: Site is owned by a motivated group interested in leasing or selling this property. Contact us with your specific requirements and let us make an aggressive offer to you. Consider this Haw River Mixed Use Project as you search for your next business location.