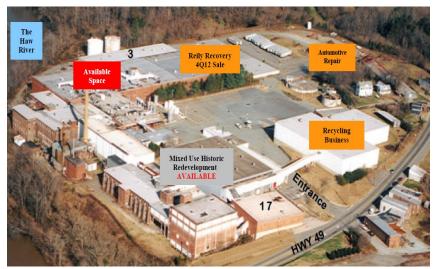

For details, contact: Sean Dowell at (919) 924-4137 or Ken Born at (703) 980-7754 Available Space: Property offers 27,459+ SF (warehouse 5 & 6) of 32' clear span space. Space is laid as two long bays with pass throughs and has a total dimension of 81' x 339'. Overall space has shared access to two (2) eight by eight dock doors, a ten by ten dock door, and an eight by ten drive in door. Dry fire suppression. If additional space is required, this warehouse could be expanded into area seven (approx 33,000 SF), which has the same clear height and infrastructure as outlined above.

On site Infrastructure: The property has A) a large private parking area that allows for on site and overnight truck parking and B) an on site transformer to suit any users power needs.

Aggressive Pricing: Site is owned by a motivated group interested in leasing or selling this property. Contact us with your specific requirements and let us make an aggressive offer to you. Consider this Haw River Mixed Use Project as you search for your next business location.