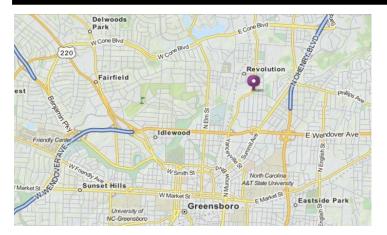

### Olympic Mill at 1601 Yanceyville Street, Greensboro NC

Area Mills Overview

### **This Property Offers:**

Strong, Central Infill Location: This well positioned infill property is located on the Yanceyville Street corridor near both Moses Cone Hospital and active Wendover Avenue. Property is in close proximity to established Greensboro neighborhoods (Fisher Park, Old Irving Park, New Irving Park) and is due north of downtown Greensboro. Site is one of the few large acreage land (re)development opportunities in the area.

Amenities & Potential: The building and land is adjacent to the approx. 500,000+ SF Revolution Mills mixed use historic project. Location allows for immediate access to employment opportunities and retail amenities at Revolution Mills and at State Street (Food Lion, CVS). Location would be an excellent non-residential (re)development, which could include office or medical office space. Site is on a future use planned greenway trail and has access to public transportion.