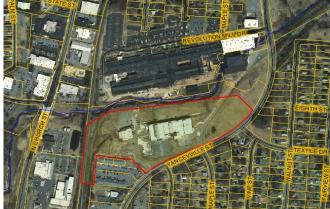

### Olympic Mill at 1601 Yanceyville Street, Greensboro NC

Area Mills Overview

#### Site Details:

Guilford County Parcel ID: 0026773

Acreage: Approx. 17.26 acres.

Zoning: Light Industrial, Greensboro P&Z

*Yanceyville Street Fontage*: Approx. 1,200 Feet with traffic counts of 15,000+ VPD (2011 DOT counts)

Building SF: Approx 159,327 SF

Building Layout: Generally open floor plan over two floors; the basement level only has three sides exterior access due to site grade changes. 14'+ clear height.

Construction: Built 1951. Masonary and block walls. Floors of maple (main level) and concrete (basement) *Utilities*: Immediate site access. Wet fire suppression