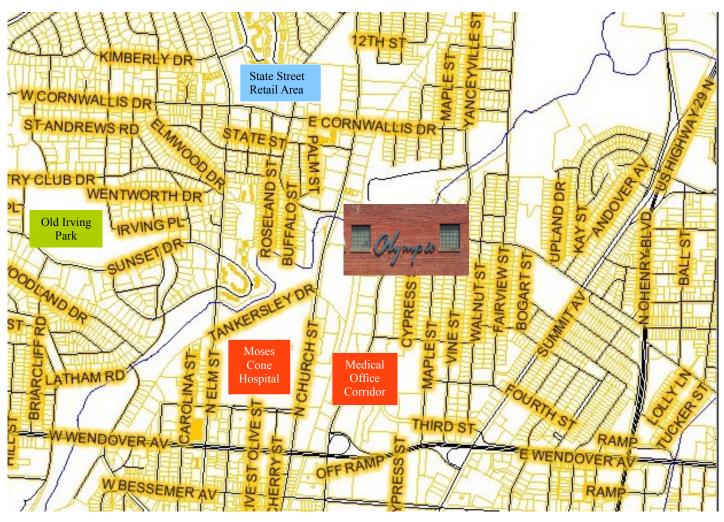

### Olympic Mill at 1601 Yanceyville Street, Greensboro NC

Area Mills Overview

### **This Property Offers:**

Strong, Central Infill Location: This well positioned infill property is located on the Yanceyville Street corridor near both Moses Cone Hospital and active Wendover Avenue. Property is in close proximity to established Greensboro neighborhoods (Fisher Park, Old Irving Park, New Irving Park) and is due north of downtown Greensboro. Site is one of the few large acreage land (re)development opportunities in the area.

Amenities & Potential: The building and land is adjacent to the approx. 500,000+ SF Revolution Mills mixed use historic project. Location allows for immediate access to employment opportunities and retail amenities at Revolution Mills and at State Street (Food Lion, CVS). Location would be an excellent non-residential (re)development, which could include office or medical office space. Site is on a future use planned greenway trail and has access to public transportion.