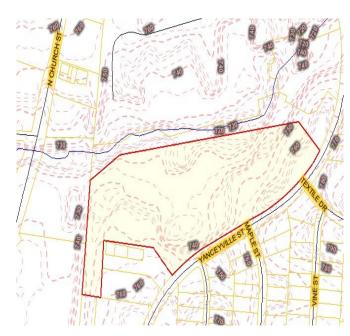

#### Site Details:

Guilford County Parcel ID: 0026773

Acreage: Approx. 17.26 acres.

Zoning: Light Industrial, Greensboro P&Z

*Yanceyville Street Fontage*: Approx. 1,200 Feet with traffic counts of 15,000+ VPD (2011 DOT counts)

### **This Property Offers:**

Strong, Central Infill Location: This well positioned infill property is located on the Yanceyville Street corridor near both Moses Cone Hospital and active Wendover Avenue. Property is in close proximity to established Greensboro neighborhoods (Fisher Park, Old Irving Park, New Irving Park) and is due north of downtown Greensboro. Site is one of the few large acreage land (re)development opportunities in the area.