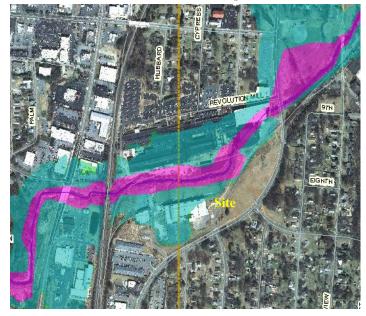

## Olympic Mill at 1601 Yanceyville Street, Greensboro NC

NC Flood Plain Map

Topography: Large grade change

Riparian Impact: Building is located near Buffaloe Creek. Lower floor development will require a flood wall

Existing Use: Multi-tenant industrial facility with a rental income steam. More information available upon request.