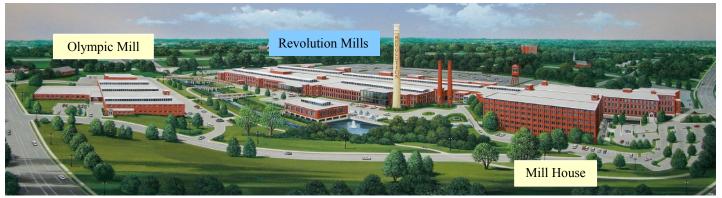

### Olympic Mill at 1601 Yanceyville Street, Greensboro NC

Area Mills Overview

Amenities & Potential: The building and land is adjacent to the approx. 500,000+ SF Revolution Mills mixed use historic project. Location allows for immediate access to employment opportunities and retail amenities at Revolution Mills and at State Street (Food Lion, CVS). Location would be an excellent non-residential (re)development, which could include office or medical office space. Site is on a future use planned greenway trail and has access to public transportion.