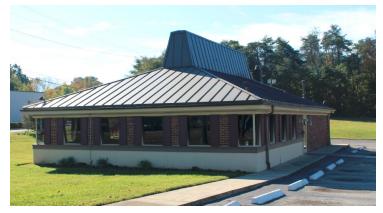

## **Property Specifications:**

Parcel: Alamance County parcel 148619.

Building SF: 2,135 SF.

**Prior Use**: Active restaurant until Sept 2016. Retail

user from 2017 - 2019.

**Seating**: Prior permitted restaurant seating for 75 person occupancy. Approx. seating and service