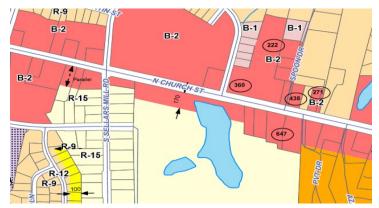

Zoning: B2, Burlington Zoning

**Vehicular Access**: North Church Street. **Traffic Counts**: 18,000 VPD (2018)

**Signage**: Large dual sided changeable marquee. **Restricted Uses:** Bar, Dance Hall, Pool Hall, Night