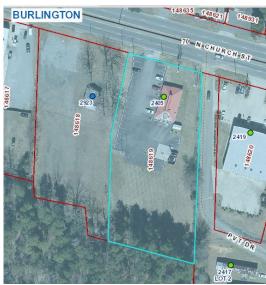

## **Property Specifications:**

Parcel: Alamance County parcel 148619.

Building SF: 2,135 SF.

**Prior Use**: Active restaurant until Sept 2016. Retail

user from 2017 - 2019.

**Seating**: Prior permitted restaurant seating for 75 person occupancy. Approx. seating and service

area of 34' x 34'.

**Bathrooms**: Two (2) single person bathrooms

**Hood System**: 9' wide x 6' deep. **Walk In Freezer**: 10' wide x 6' deep.

**Acreage:** 1.3 acres. A flat, cleared area at the rear of the parking lot is also part of this property.