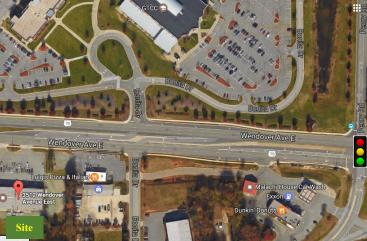

#### **Well Positioned Personal and Professional Services**

**Center:** Property is located on the active East Wendover Avenue / Highway 70 corridor. Between Highway 29 and I-840, this property is in immediate proximity to GTCC's Greensboro campus (4,000+ students / semester), numerous public schools, NFI's 1.6 million SF distribution facility, Kotis Properties planned retail development, and the future Publix distribution facility.

Signage & Visibility: Available, highly visible monument and building signage to 28K traffic counts (2017 NC DOT traffic counts) and GTCC's Greensboro campus traffic.

For Lease (3Q19): Two contiguous suites including F (2,200 SF; Soulcare Ministries) and G (2,200 SF). Space is available for lease separate or together. Asking rent is \$10/SF NNN with a \$1.75/SF TICAM. This is \$2,155 / month. Timing of availability differs.