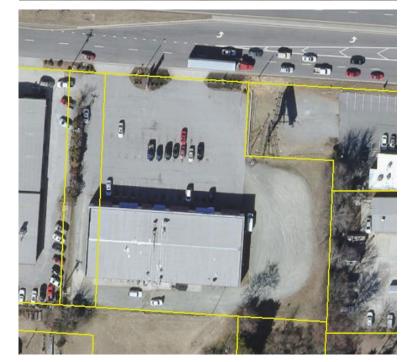

#### **Property Specifics:**

**Building Gross SF**: 13,300 SF **Date of Construction**: 1987 Land Area: 1.31 acres

**Zoning**: Light Industrial (LI). Users with more than 30% retail floor area are not allowed within the current zoning. Potential users include a tutoring center, a medical / dental use, a veterinary use / pet grooming, pest control services, a restaurant, vehicle sales.