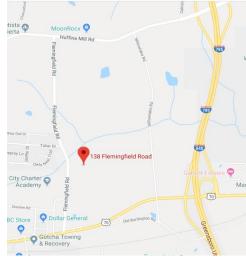

# 138 Flemingfield Road, Greensboro NC

### **This Property Offers:**

Site: Subdivision of Guilford County parcel 115006. Land Area: 8.467 acres. Land inside the creeks. Access & Frontage: Approx. 1,000 feet of frontage and easy access off of Flemingfield Road.