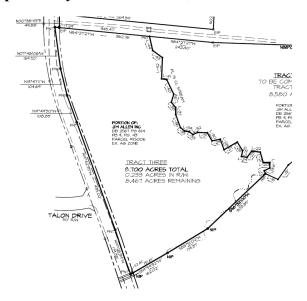

### **This Property Offers:**

Site: Subdivision of Guilford County parcel 115006. Land Area: 8.467 acres. Land inside the creeks. Access & Frontage: Approx. 1,000 feet of frontage and easy access off of Flemingfield Road.