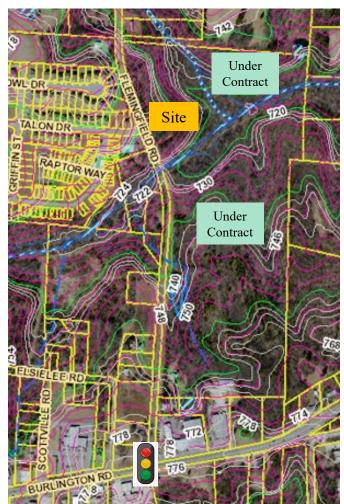

### **This Property Offers:**

Site: Subdivision of Guilford County parcel 115006. Land Area: 8.467 acres. Land inside the creeks. Access & Frontage: Approx. 1,000 feet of frontage and easy access off of Flemingfield Road.

**Zoning (Current)**: Guilford County zoning AG. Site will require annexation and is in Growth Tier 1. **Zoning (Future Use)**: Residential. Prior future use plans called for up to 12 units / acre.

Utilities: Annexation into Greensboro is required for access to utilities. Lines are in immediate proximity. Surrounding Development: Mixed product residential developments of single family homes, townhomes, etc.