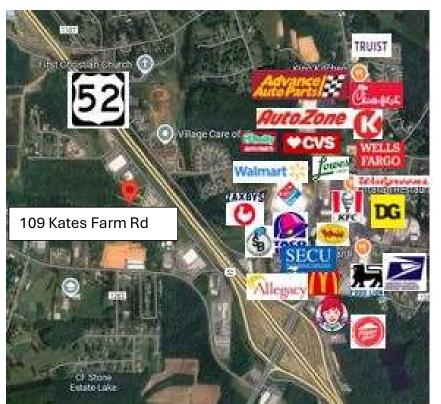

# Industrial Land 109 Kates Farm Road King, NC 27021

For Sale 26.58 Acres \$38,000/Acre, or \$1,010,040 Total

Conveniently Located off US 52 with Easy Access to I -77 & I-74 & Close Proximity to a Variety of Restaurants, Shopping, and Other Convenience Goods

Access: Industrial Drive & Industrial Extension Dr

**Signage:** Available on Industrial Drive with visibility to 45,500 AADT on Highway 52 (NC DOT)

**Topography:** Sloping Site boundaries on rear portion of property to a blue line creek.