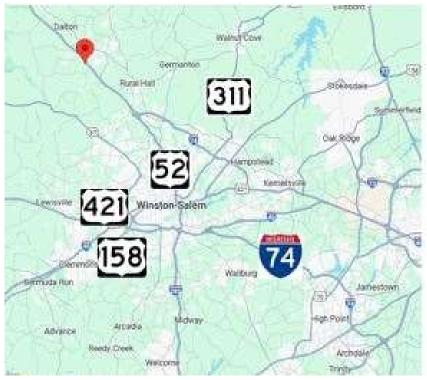

# Industrial Land 109 Kates Farm Road King, NC 27021

For Sale 26.58 Acres \$38,000/Acre, or \$1,010,040 Total

Conveniently Located off US 52 with Easy Access to I -77 & I-74 & Close Proximity to a Variety of Restaurants, Shopping, and Other Convenience Goods