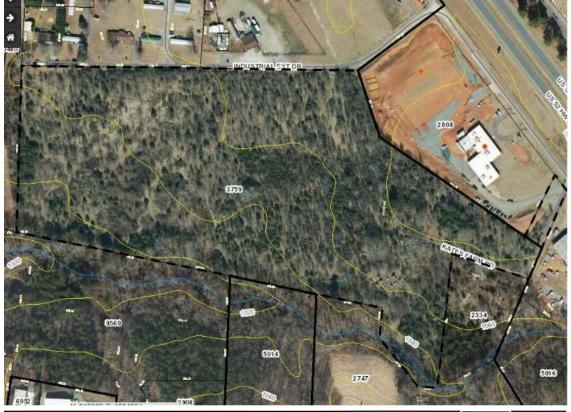

### **Parcel Details:**

Parcel: Stokes Co. Tax Parcels 24900 & 24890

**Land:** 26.58 Ac Survey Available

Zoning: M-1, Light Industrial Manufacturing City of King. The Stokes County 2035 Vision Plan supports this use. For details contact City of King Planner, Jon Grace 336-983-8265

Access: Industrial Drive & Industrial Extension Dr

**Signage:** Available on Industrial Drive with visibility to 45,500 AADT on Highway 52 (NC DOT)

**Topography:** Sloping Site boundaries on rear portion of property to a blue line creek.

**Public Util.:** Available Annexation required for access.

**Environmental:** Impact to approx. 6.5 acres via legacy conditions. A BFA on the adjacent site.

No warranty or representation, expressed or implied, is made as to the accuracy of the information contained herein and same is submitted subject to errors, omissions, changes of price, rental or other conditions, withdrawn without notice, and to any specific listing conditions imposed by our principals