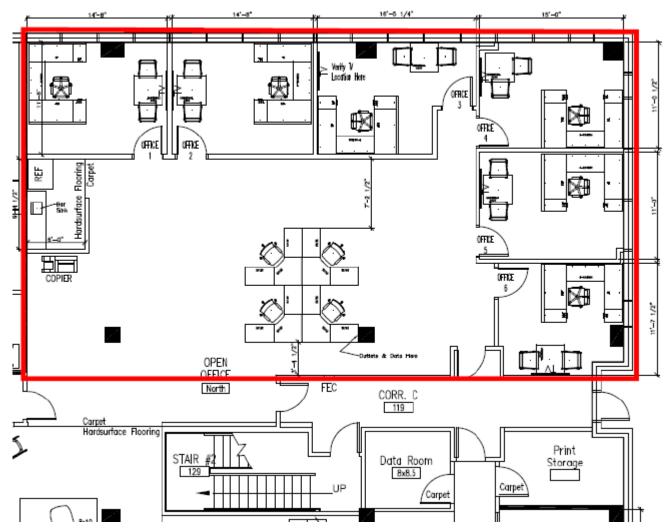

oor Space is available immediately, though build out will need time for completion. **Features:** 

- Located in the desirable Green Valley Office Park.
- Professional services focused Class A asset.
- In close proximity to retail and service amenities at Friendly Center, Midtown and the active Battleground Avenue corridor.
- Urban meets rural as this building offers a landscaped open lawn and building common patio.
- One opportunity for Green Valley Road monument signage.
  Asking Rent: Upon Request



#### For more information:

Sean Dowell Tel: +1 336 378 5065 Mob: +1 919 924 4137 sean@dowellcommercial.com

### **Floor Plan**

Partial 1st Floor 2,576 RSF Available Oct 1, 2025



### For more information:

Sean Dowell

Tel: +1 336 378 5065 Mob: +1 919 924 4137 sean@dowellcommercial.com



## Suggested Divisions



#### For more information:

Sean Dowell

Tel: +1 336 378 5065 Mob: +1 919 924 4137 sean@dowellcommercial.com

#### Suite A – 8,303 RSF Offices: 4

Workstations: 54 <u>Rece</u> <u>Reception: 1</u> Tota Total Seats: 59

Conference Rooms: 5 Pho Café: 1 Café

#### Suite B - 4.925 RSF

Workstations: 36 Reception: 1 Total Seats: 37

Conference Rooms: 5 Phone Rooms: 2 Café: 1 Second generation space ready for new design. Abundant windows overlook the beautifully landscaped property and offers an excess of natural light. Primary top floor location.

Suite A and B as outlined are suggested divisions. All in all, any reasonable division will be considered.