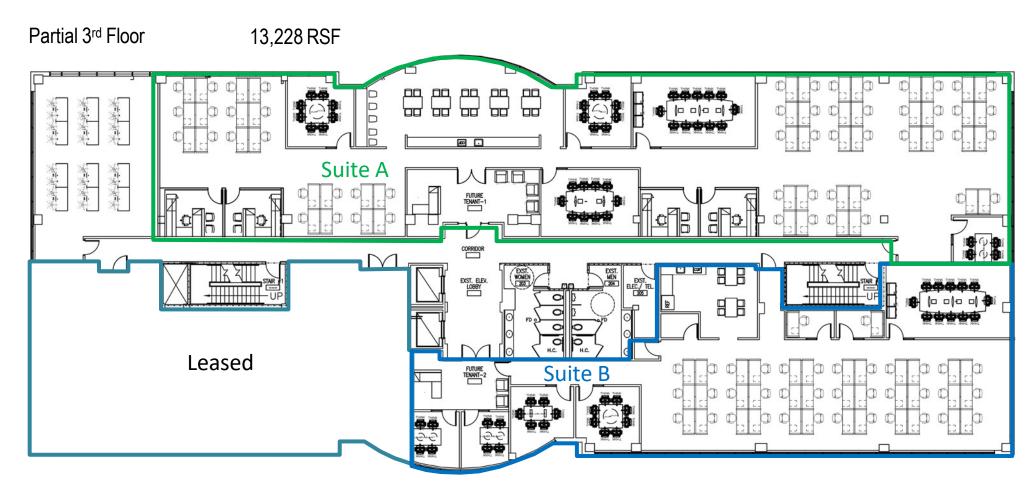

## Suggested Divisions

#### Suite A – 8,303 RSF Offices: 4

Workstations: 54 <u>Rece</u> <u>Reception: 1</u> Tota Total Seats: 59

Conference Rooms: 5 Pho Café: 1 Café

#### Suite B - 4.925 RSF

Workstations: 36 Reception: 1 Total Seats: 37

Conference Rooms: 5 Phone Rooms: 2 Café: 1 Second generation space ready for new design. Abundant windows overlook the beautifully landscaped property and offers an excess of natural light. Primary top floor location.

Suite A and B as outlined are suggested divisions. All in all, any reasonable division will be considered.