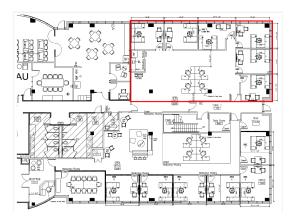

on available on the following pages.

**Possession**: 1st Floor Space available Oct 1, 2025. 3<sup>rd</sup> Floor Space is available immediately, though build out will need time for completion. **Features:** 

- Located in the desirable Green Valley Office Park.
- Professional services focused Class A asset.
- In close proximity to retail and service amenities at Friendly Center, Midtown and the active Battleground Avenue corridor.
- Urban meets rural as this building offers a landscaped open lawn and building common patio.
- One opportunity for Green Valley Road monument signage.
  Asking Rent: Upon Request



#### For more information:

Sean Dowell Tel: +1 336 378 5065 Mob: +1 919 924 4137 sean@dowellcommercial.com

### **Floor Plan**

Partial 1st Floor 2,576 RSF Available Oct 1, 2025



### For more information:

Sean Dowell

Tel: +1 336 378 5065 Mob: +1 919 924 4137 sean@dowellcommercial.com



## Suggested Divisions



#### For more information:

Sean Dowell

Tel: +1 336 378 5065 Mob: +1 919 924 4137 sean@dowellcommercial.com

#### Suite A – 8,303 RSF Offices: 4

Workstations: 54 <u>Rece</u> <u>Reception: 1</u> Tota Total Seats: 59

Conference Rooms: 5 Pho Café: 1 Café

#### Suite B - 4.925 RSF

Workstations: 36 Reception: 1 Total Seats: 37

Conference Rooms: 5 Phone Rooms: 2 Café: 1 Second generation space ready for new design. Abundant windows overlook the beautifully landscaped property and offers an excess of natural light. Primary top floor location.

Suite A and B as outlined are suggested divisions. All in all, any reasonable division will be considered.